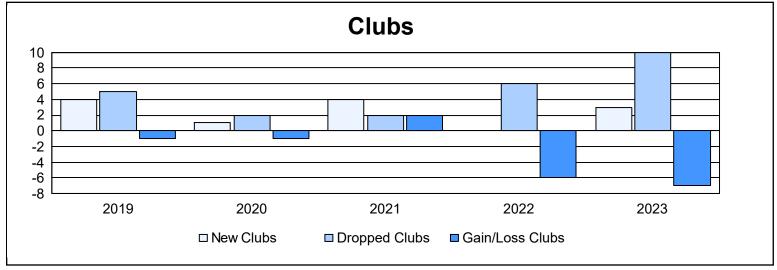

| Year      | New<br>Clubs | Dropped<br>Clubs | Gain/<br>Loss<br>Clubs | New<br>Members | Charter<br>Members | Reinstate<br>Members | Transfer<br>Members | Total<br>Member<br>Added | Total<br>Members<br>Dropped | Gain/<br>Loss<br>Members |
|-----------|--------------|------------------|------------------------|----------------|--------------------|----------------------|---------------------|--------------------------|-----------------------------|--------------------------|
| 2018-2019 | 4            | 5                | -1                     | 308            | 144                | 18                   | 27                  | 497                      | 445                         | 52                       |
| 2019-2020 | 1            | 2                | -1                     | 237            | 24                 | 39                   | 8                   | 308                      | 522                         | -214                     |
| 2020-2021 | 4            | 2                | 2                      | 176            | 96                 | 11                   | 4                   | 287                      | 413                         | -126                     |
| 2021-2022 | 0            | 6                | -6                     | 215            | 9                  | 10                   | 20                  | 254                      | 499                         | -245                     |
| 2022-2023 | 3            | 10               | -7                     | 269            | 94                 | 12                   | 14                  | 389                      | 554                         | -165                     |
| Average   | 2            | 5                | -3                     | 241            | 73                 | 18                   | 15                  | 347                      | 487                         | -140                     |